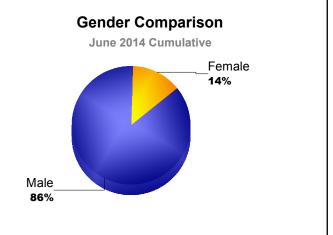

| -119                        | -60                      |
| 2013-2014 | 0            | 0                | 0                      | 67             | 0                  | 5                    | 1                   | 73                       | -95                         | -22                      |
| Average   | 0            | -1               | -1                     | 60             | 0                  | 2                    | 3                   | 65                       | -99                         | -34                      |
|           |              |                  |                        |                |                    |                      |                     |                          |                             |                          |









MBR0065

12:31:52PM