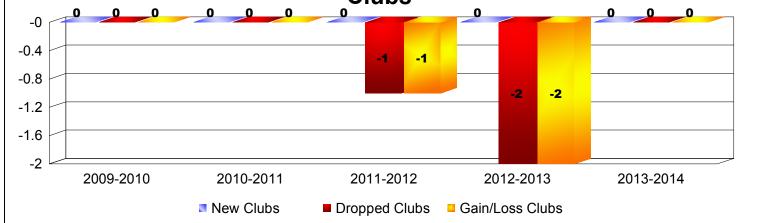

## As of June 2014 Cumulative

| Year      | New<br>Clubs | Dropped<br>Clubs | Gain/<br>Loss<br>Clubs | New<br>Members | Charter<br>Members | Reinstate<br>Members | Transfer<br>Members | Total<br>Member<br>Added | Total<br>Members<br>Dropped | Gain/<br>Loss<br>Members |
|-----------|--------------|------------------|------------------------|----------------|--------------------|----------------------|---------------------|--------------------------|-----------------------------|--------------------------|
| 2009-2010 | 0            | 0                | 0                      | 63             | 0                  | 0                    | 2                   | 65                       | -88                         | -23                      |
| 2010-2011 | 0            | 0                | 0                      | 69             | 0                  | 6                    | 0                   | 75                       | -97                         | -22                      |
| 2011-2012 | 0            | -1               | -1                     | 51             | 0                  | 1                    | 0                   | 52                       | -96                         | -44                      |
| 2012-2013 | 0            | -2               | -2                     | 49             | 0                  | 0                    | 10                  | 59                       | -119                        | -60                      |
| 2013-2014 | 0            | 0                | 0                      | 67             | 0                  | 5                    | 1                   | 73                       | -95                         | -22                      |
| Average   | 0            | -1               | -1                     | 60             | 0                  | 2                    | 3                   | 65                       | -99                         | -34                      |
|           |              |                  |                        |                |                    |                      |                     |                          |                             |                          |