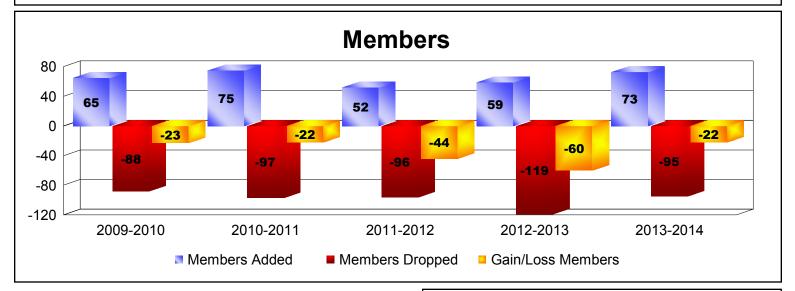

## As of June 2014 Cumulative

| Year      | New<br>Clubs | Dropped<br>Clubs | Gain/<br>Loss<br>Clubs | New<br>Members | Charter<br>Members | Reinstate<br>Members | Transfer<br>Members | Total<br>Member<br>Added | Total<br>Members<br>Dropped | Gain/<br>Loss<br>Members |
|-----------|--------------|------------------|------------------------|----------------|--------------------|----------------------|---------------------|--------------------------|-----------------------------|--------------------------|
| 2009-2010 | 0            | 0                | 0                      | 63             | 0                  | 0                    | 2                   | 65                       | -88                         | -23                      |
| 2010-2011 | 0            | 0                | 0                      | 69             | 0                  | 6                    | 0                   | 75                       | -97                         | -22                      |
| 2011-2012 | 0            | -1               | -1                     | 51             | 0                  | 1                    | 0                   | 52                       | -96                         | -44                      |
| 2012-2013 | 0            | -2               | -2                     | 49             | 0                  | 0                    | 10                  | 59                       | -119                        | -60                      |
| 2013-2014 | 0            | 0                | 0                      | 67             | 0                  | 5                    | 1                   | 73                       | -95                         | -22                      |
| Average   | 0            | -1               | -1                     | 60             | 0                  | 2                    | 3                   | 65                       | -99                         | -34                      |
|           |              |                  |                        |                |                    |                      |                     |                          |                             |                          |